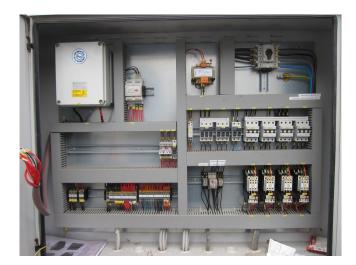

### **Specifications**

| Brand                             | Danfoss                 |
|-----------------------------------|-------------------------|
| Туре                              | MCE 892K / SZ110S4VC    |
| Refrigerant                       | Freon                   |
| Refrigerant type                  | R407 C or other types   |
| kW at $+10^{\circ}C/+40^{\circ}C$ | 130,6                   |
| kW at 0ºC/+40ºC                   | 89                      |
| kW at -5ºC/+40ºC                  | 71,8                    |
| On steel base frame               | ✓                       |
| Pressure gauges                   | 1                       |
| Hp/Lp/Op                          |                         |
| Liquid receiver                   | ✓                       |
| Liquid line filter drier          | 1                       |
| Sight Glass                       | ✓                       |
| Solenoid Valve                    | 1                       |
| Control panel                     | ✓                       |
| Remarks                           | y.o.b. 2011 // Capacity |
|                                   | based on 4x Compr.      |
|                                   | Performer SZ110S4VC //  |
|                                   | Capacity at +5ºC/+40ºC  |
|                                   | = 108.2 kW              |
| Sizes                             | 2715x1370x2140 mm       |
|                                   | (LxWxH)                 |
| Stock                             | 1                       |