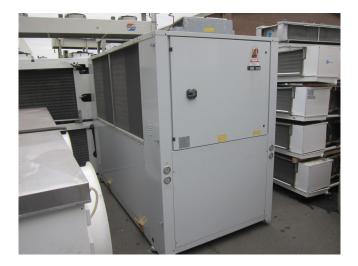

#### Used Danfoss MCE 892K / SZ110S4VC

Used Emicon MCE 892K air cooled condensing unit with 2 ciruits. Each ciruits has 2 Danfoss SZ110S4VC scroll compressors and 1 liquid receiver. Aircooled condensor has 2 axial fans with an airflow of 38.880 m<sup>3</sup>/h.