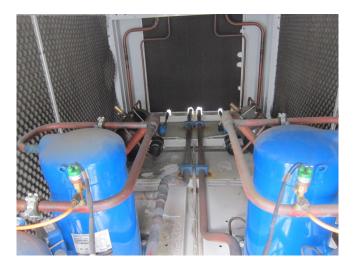

#### Used Danfoss MCE 892K / SZ110S4VC

Used Emicon MCE 892K air cooled condensing unit with 2 ciruits. Each ciruits has 2 Danfoss SZ110S4VC scroll compressors and 1 liquid receiver. Aircooled condensor has 2 axial fans with an airflow of 38.880 m<sup>3</sup>/h.