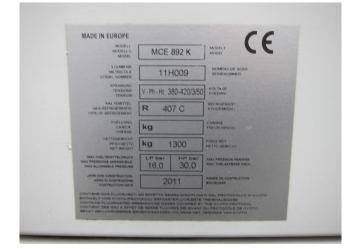

### **Specifications**

| Brand                             | Danfoss                 |
|-----------------------------------|-------------------------|
| Туре                              | MCE 892K / SZ110S4VC    |
| Refrigerant                       | Freon                   |
| Refrigerant type                  | R407 C or other types   |
| kW at $+10^{\circ}C/+40^{\circ}C$ | 130,6                   |
| kW at 0ºC/+40ºC                   | 89                      |
| kW at -5ºC/+40ºC                  | 71,8                    |
| On steel base frame               | ✓                       |
| Pressure gauges                   | 1                       |
| Hp/Lp/Op                          |                         |
| Liquid receiver                   | ✓                       |
| Liquid line filter drier          | 1                       |
| Sight Glass                       | ✓                       |
| Solenoid Valve                    | 1                       |
| Control panel                     | ✓                       |
| Remarks                           | y.o.b. 2011 // Capacity |
|                                   | based on 4x Compr.      |
|                                   | Performer SZ110S4VC //  |
|                                   | Capacity at +5ºC/+40ºC  |
|                                   | = 108.2 kW              |
| Sizes                             | 2715x1370x2140 mm       |
|                                   | (LxWxH)                 |
| Stock                             | 1                       |