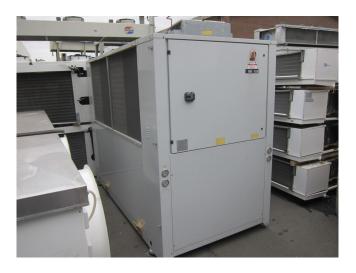

#### Used Danfoss MCE 892K / SZ110S4VC

Used Emicon MCE 892K air cooled condensing unit with 2 ciruits. Each ciruits has 2 Danfoss SZ110S4VC scroll compressors and 1 liquid receiver. Aircooled condensor has 2 axial fans with an airflow of 38.880 m<sup>3</sup>/h.