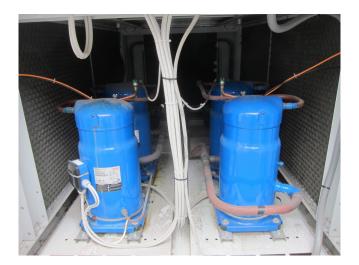

#### Used Danfoss MCE 892K / SZ110S4VC

Used Emicon MCE 892K air cooled condensing unit with 2 ciruits. Each ciruits has 2 Danfoss SZ110S4VC scroll compressors and 1 liquid receiver. Aircooled condensor has 2 axial fans with an airflow of 38.880 m<sup>3</sup>/h.